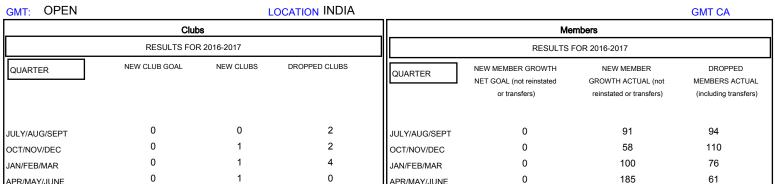

## MONTHLY MEMBERSHIP PROGRESS REPORT

District 321A3

Results as of: 6/30/2017

APR/MAY/JUNE