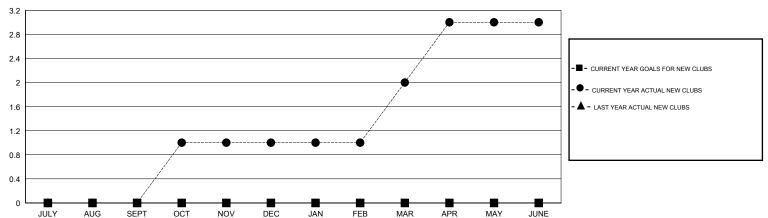

## MONTHLY MEMBERSHIP PROGRESS REPORT

District 321A3

Results as of: 6/30/2017

APR/MAY/JUNE