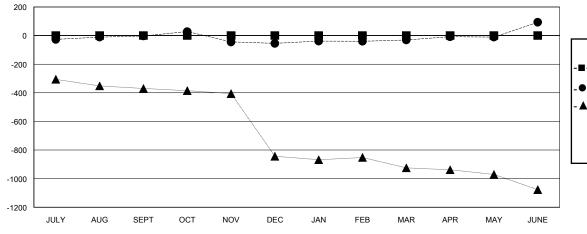

## GOALS AND ACTUAL NEW CLUBS CUMULATIVE

| -■- NEW MEMBER GROWTH NET GOAL    |  |
|-----------------------------------|--|
| - ● - NEW MEMBER GROWTH ACTUAL    |  |
| - ▲ - LAST YEAR MEMBERSHIP ACTUAL |  |
|                                   |  |
|                                   |  |
|                                   |  |